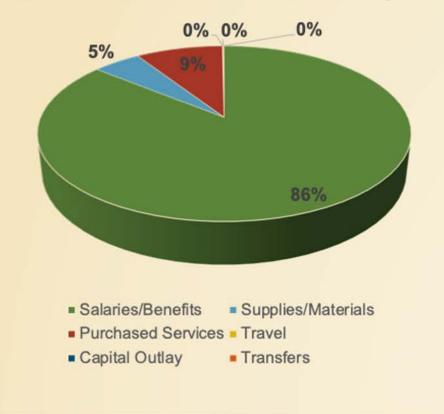

# **Budget Facts and Examples for Staffing**

- 86% of General Operating budget is staffing
- 2023-24 Certificated Salary Range \$62,541 \$117,879
- 2023-24 State Funded Certificated Salary Allocation \$79,944
- 2023-24 Average WSD Certificated Salary \$103,077

### **Expenditure Forecast - Object**

Total Expenditures \$50,443,860

#Washounal Dicing