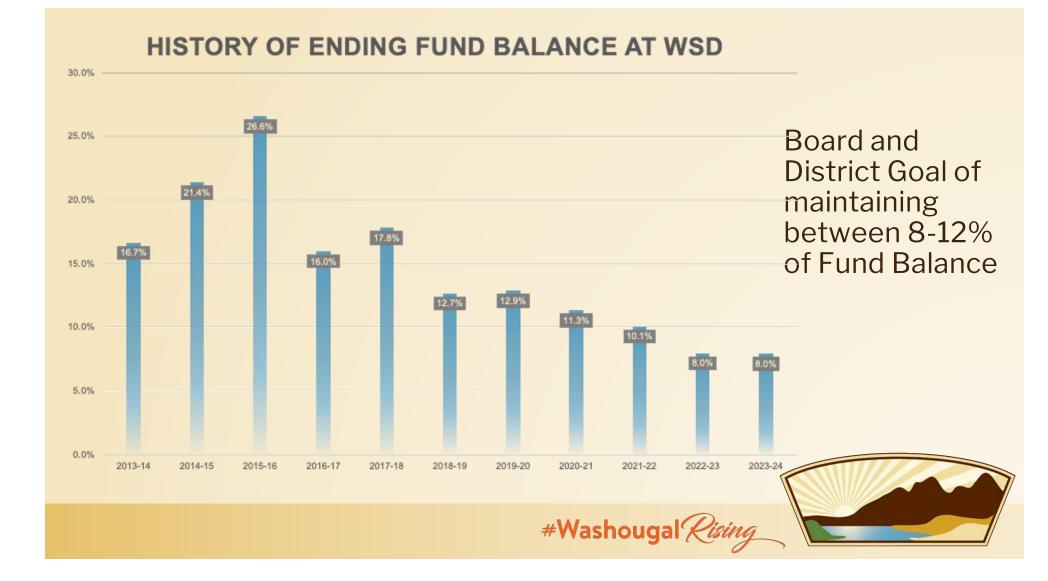

#### → Historical Review

- Fund Balance
- Enrollment
- Unfunded Mandates
- Continuing Budget Challenges into the Future
- → Current Staffing Update
- → General Fund Preliminary
- → Capital Projects Preliminary
- → Resources Page

## **Fiscal Challenges into the Future**

- McCleary Challenges
  - Enrollment levy cap for less than 3,000 students
  - Regionalization does not match Portland Metro
  - Reimbursement staff model insufficient
- Declining WSD Enrollment Over Next 4 Years
- Rising Inflation/Cost of "Doing Business"
- Unfunded Mandates
  - SEBB (staff health benefits)
  - Special Education
  - Transportation
  - Student meals