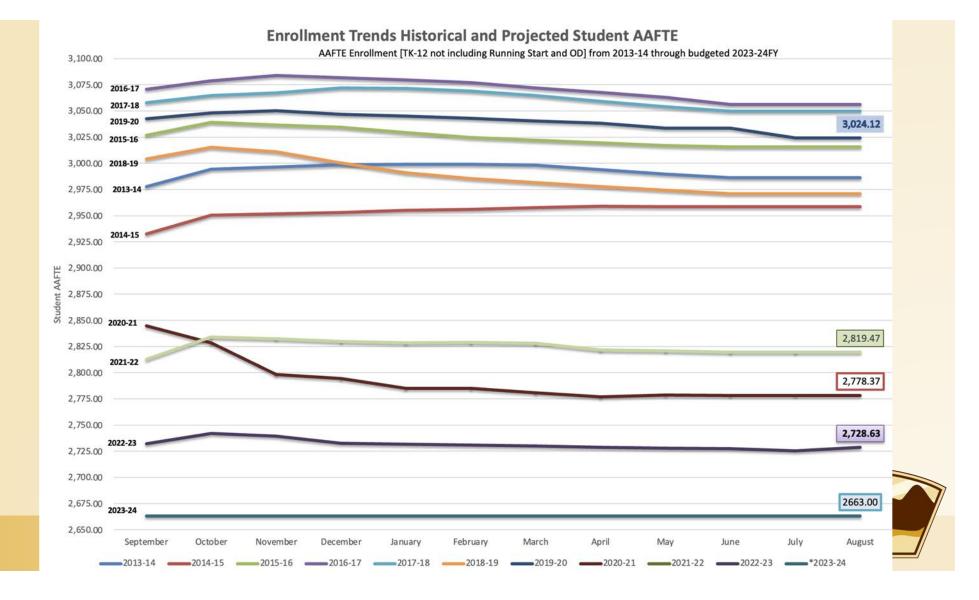

#### → Historical Review

- Fund Balance
- Enrollment
- Unfunded Mandates
- Continuing Budget Challenges into the Future
- → Current Staffing Update
- → General Fund Preliminary
- → Capital Projects Preliminary
- → Resources Page

## **Fiscal Challenges into the Future**

- McCleary Challenges
  - Enrollment levy cap for less than 3,000 students
  - Regionalization does not match Portland Metro
  - Reimbursement staff model insufficient
- Declining WSD Enrollment Over Next 4 Years
- Rising Inflation/Cost of "Doing Business"
- Unfunded Mandates
  - SEBB (staff health benefits)
  - Special Education
  - Transportation
  - Student meals

| Fiscal Year | Average<br>Enrollment | Instructional<br>FTE | Average<br>Instructional<br>Salary |
|-------------|-----------------------|----------------------|------------------------------------|
| 2018-19     | 2971                  | 205.4                | \$69,711                           |
| 2019-20     | 3024                  | 196.2                | \$73,671                           |
| 2020-21     | 2778                  | 198.1                | \$75,774                           |
| 2021-22     | 2820                  | 203.8                | \$78,738                           |
| 2022-23     | 2729                  | 194.7                | \$86,433                           |
| 2023-24*    | 2663                  | 178.3                | \$103,077                          |

#### Table example reflects Historical:

- Average student enrollment
- Average certificated (teacher) FTE & salary

\* Staffing reflects budget projections

#Washougal Rising

|     | 2023-24  | 2024-25       | 2025-26       | 2026-27       |
|-----|----------|---------------|---------------|---------------|
|     | Budget   | 4-yr Forecast | 4-yr Forecast | 4-yr Forecast |
|     |          |               |               |               |
| TK2 | 60.00    | 60.00         | 60.00         | 60.00         |
| к   | 182.00   | 184.00        | 176.00        | 176.00        |
| 1   | 181.00   | 183.00        | 184.00        | 176.00        |
| 2   | 201.00   | 181.00        | 183.00        | 184.00        |
| 3   | 185.00   | 202.00        | 181.00        | 183.00        |
| 4   | 185.00   | 187.00        | 202.00        | 181.00        |
| 5   | 192.00   | 187.00        | 187.00        | 202.00        |
| 6   | 214.00   | 201.00        | 193.00        | 193.00        |
| 7   | 197.00   | 214.00        | 204.00        | 196.00        |
| 8   | 213.00   | 207.00        | 211.00        | 201.00        |
| 9   | 241.00   | 233.00        | 219.00        | 223.00        |
| 10  | 221.00   | 240.00        | 217.00        | 204.00        |
| 11  | 192.00   | 183.00        | 185.00        | 168.00        |
| 12  | 199.00   | 165.00        | 169.00        | 171.00        |
|     | 2,663.00 | 2,627.00      | 2,571.00      | 2,518.00      |
|     |          | -2.4%         | -2.2%         | -2.1%         |
|     |          |               |               | #Washo        |