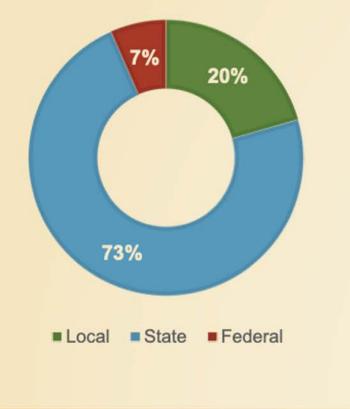

## Where Does the Money Come From?

Total Revenues \$50,404,757 #Washougal Rising