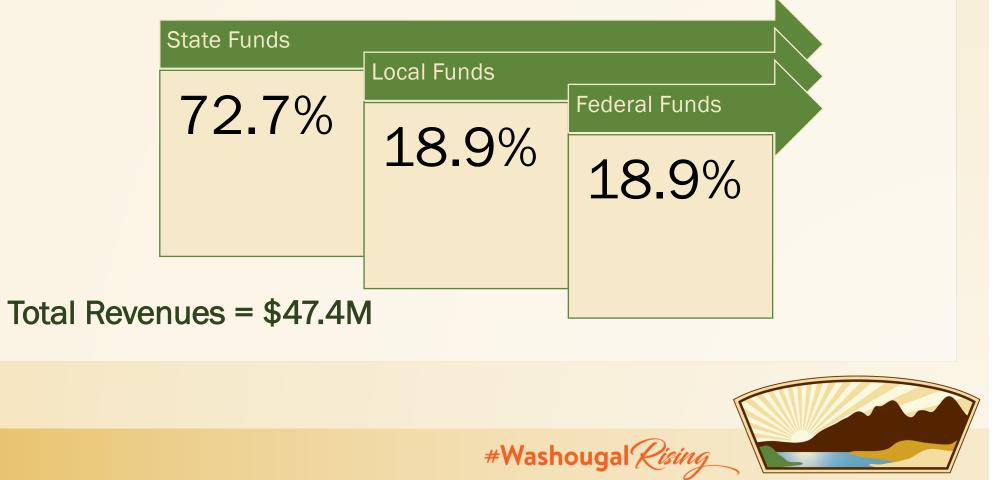

### Where Does The Money Come From

End of Year Revenue Activity for the 2020-21 School Year