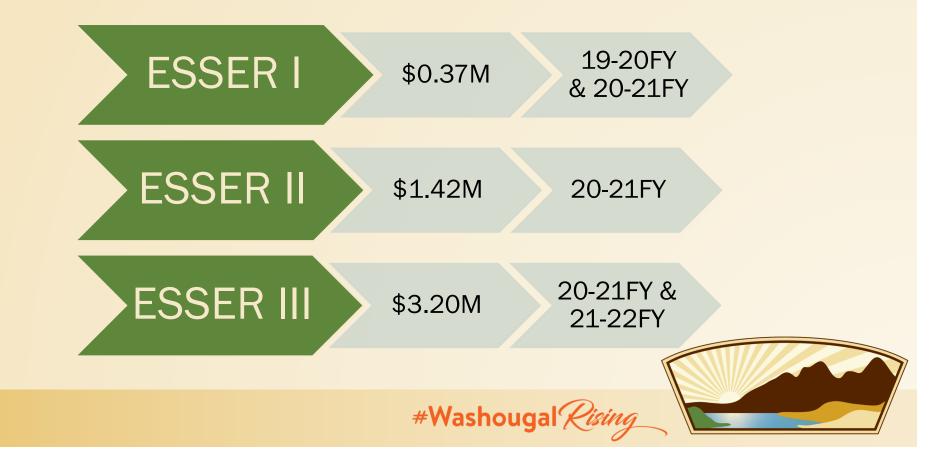

icle |
|----------------------------|-------------|-----------|--------------|---------------------|------------------------|
| Beginning Fund<br>Balance  | \$5,907,871 | \$337,528 | \$3,589,396  | \$7,031,331         | \$1,257,694            |
| Revenues                   | 47,385,499  | 34,988    | 6,198,811    | 1,290,122           | 271,246                |
| Expenditures               | 47,818,891  | 97,363    | 6,005,500    | 83,350              | 464,699                |
| Other Financing<br>Sources | 50,000      |           |              | 1,213,239           |                        |
| Ending Fund<br>Balance     | \$5,424,479 | \$275,153 | \$3,782,707  | \$7,024,864         | \$1,064,241            |

Ending Fund Balance as of August 31, 2021



## **Funding for COVID Relief**



### Where Does The Money Come From

End of Year Revenue Activity for the 2020-21 School Year





### GENERAL FUND BALANCE 2020-21

Distribution of Fund Balance [Committed, Assigned, Restricted and Unrestricted] for School Year 2020-21

| Non Spendable Fund Balance<br>(Inventory [Pencils, Paper, Tissue, PPE] & Prepaid) | \$288,264          |  |
|-----------------------------------------------------------------------------------|--------------------|--|
| Restricted for Carryover (PD Days, SPED Infant & Toddler, LAP & CTE)              | \$121,651          |  |
| Assigned to Other Purpose<br>(Deferred Maint. & Curriculum)                       | \$479,385          |  |
| Unassigned – Minimum Fund Balance<br>(Board Policy allocates 6%)                  | \$2,749,499        |  |
| Unassigne