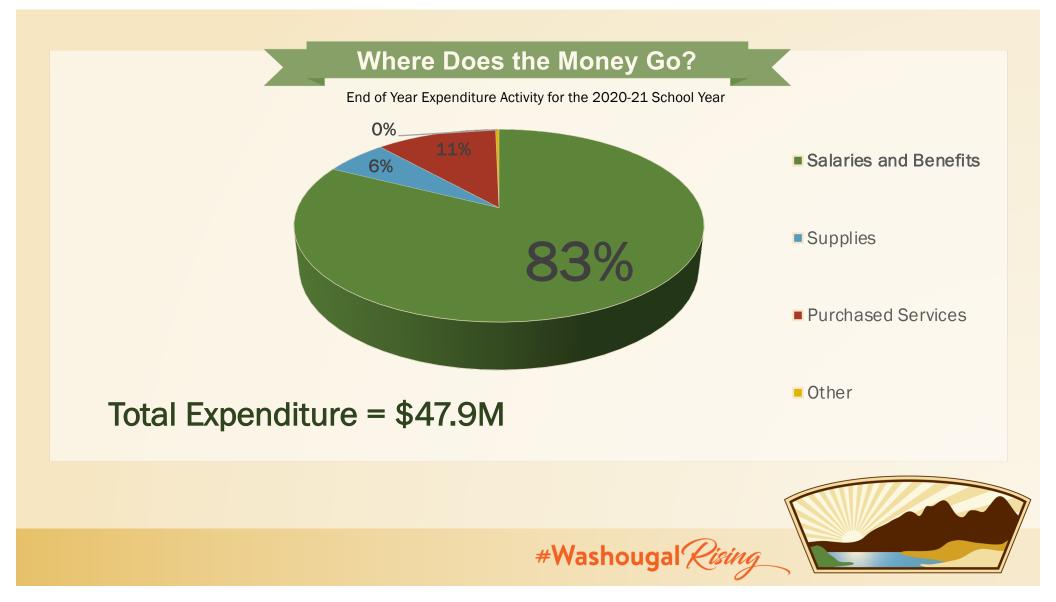

### FUND BALANCE NET POSITION

EOY Fiscal Activity for School Year 2020-21

|                            | General     | ASB       | Debt Service | Capital<br>Projects | Transportation Vehicle |
|----------------------------|-------------|-----------|--------------|---------------------|------------------------|
| Beginning Fund<br>Balance  | \$5,907,871 | \$337,528 | \$3,589,396  | \$7,031,331         | \$1,257,694            |
| Revenues                   | 47,385,499  | 34,988    | 6,198,811    | 1,290,122           | 271,246                |
| Expenditures               | 47,818,891  | 97,363    | 6,005,500    | 83,350              | 464,699                |
| Other Financing<br>Sources | 50,000      |           |              | 1,213,239           |                        |
| Ending Fund<br>Balance     | \$5,424,479 | \$275,153 | \$3,782,707  | \$7,024,864         | \$1,064,241            |