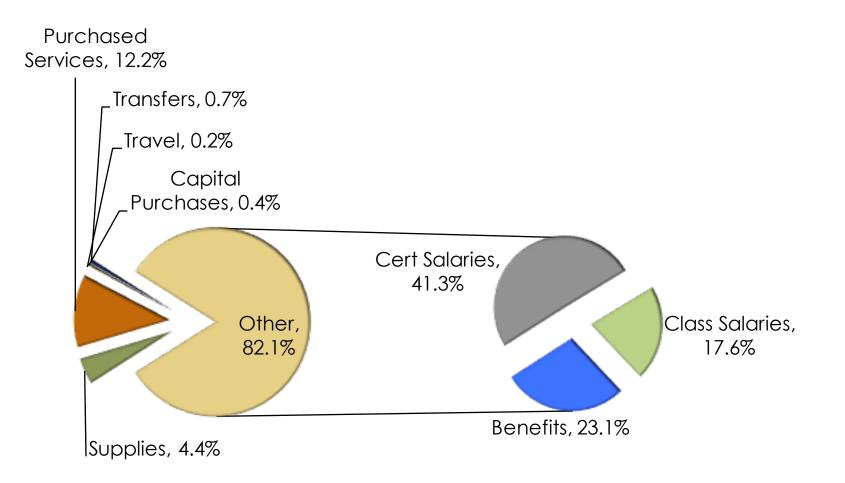

### Expenditures: General Fund 2015-16

### Fiscal Year End: General Fund 2015-16

\* Budget Status: Expediture/Transfer Comparison to Budget:

| Item                  | Budget       | Actual       | Difference    |
|-----------------------|--------------|--------------|---------------|
| Certificated Salaries | \$13,091,641 | \$13,295,894 | \$ 204,253    |
| Classified Salaries   | 5,344,306    | 5,666,935    | 322,629       |
| Benefits              | 7,551,764    | 7,444,421    | (107,343)     |
| Supplies/Materials    | 3,030,193    | 1,406,828    | (1,623,365)   |
| Purchased Services    | 4,535,994    | 3,936,622    | (599,372)     |
| Travel                | 92,884       | 76,847       | (16,037)      |
| Capital Purchases     | 276,000      | 126,266      | (149,734)     |
| Transfers             | 50,000       | 211,950      | 161,950       |
| Grand Total           | \$33,972,782 | \$32,165,762 | \$(1,807,020) |