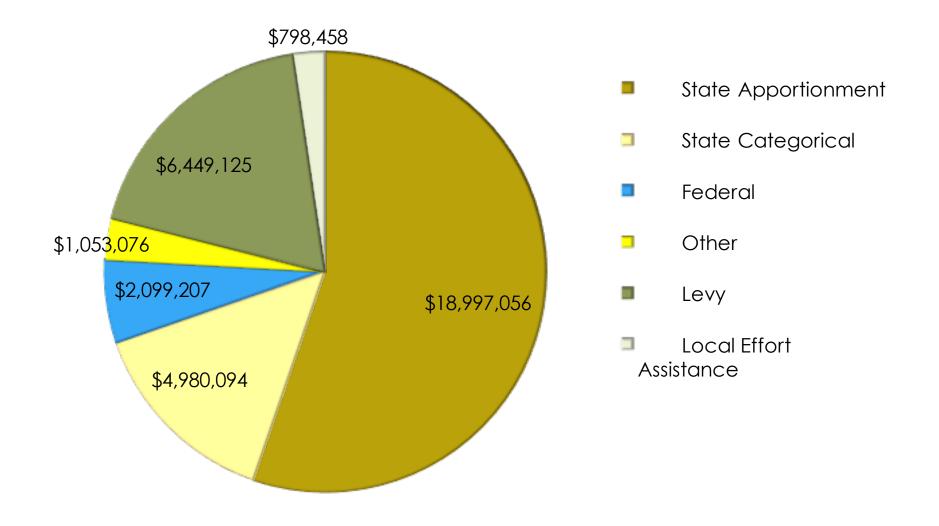

### Fiscal Year End: General Fund 2015-16

\* Budget Status: Revenue Comparison to Budget:

| Item                    | Budget       | Actual       | Difference   |
|-------------------------|--------------|--------------|--------------|
| Levy                    | \$ 6,307,560 | \$ 6,449,125 | \$ 141,565   |
| State Apportionment     | 19,089,771   | 18,997,056   | (92,715)     |
| Local Effort Assistance | 792,040      | 798,458      | 6,418        |
| State Categorical       | 4,587,426    | 4,980,094    | 392,668      |
| Federal Categorical     | 2,065,270    | 2,099,207    | 33,937       |
| Other                   | 1,956,420    | 1,053,076    | (903,344)    |
| Total Revenues          | \$34,798,487 | \$34,377,016 | \$ (421,471) |

### Revenues General Fund 2015-16

### Revenues: General Fund 2015-16