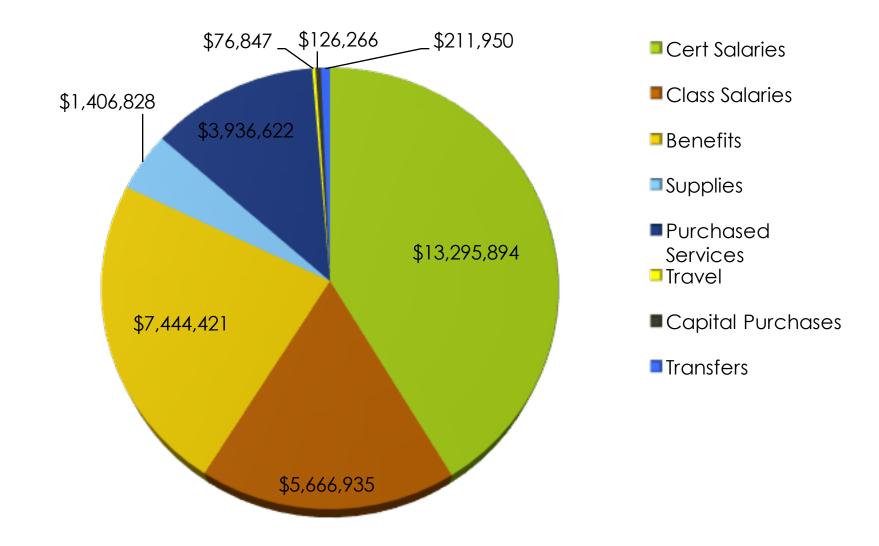

### Expenditures: General Fund 2015-16

### Fiscal Year End: General Fund 2015-16

\* Budget Status: Expediture/Transfer Comparison to Budget:

| Item                  | Budget       | Actual       | Difference    |
|-----------------------|--------------|--------------|---------------|
| Certificated Salaries | \$13,091,641 | \$13,295,894 | \$ 204,253    |
| Classified Salaries   | 5,344,306    | 5,666,935    | 322,629       |
| Benefits              | 7,551,764    | 7,444,421    | (107,343)     |
| Supplies/Materials    | 3,030,193    | 1,406,828    | (1,623,365)   |
| Purchased Services    | 4,535,994    | 3,936,622    | (599,372)     |
| Travel                | 92,884       | 76,847       | (16,037)      |
| Capital Purchases     | 276,000      | 126,266      | (149,734)     |
| Transfers             | 50,000       | 211,950      | 161,950       |
| Grand Total           | \$33,972,782 | \$32,165,762 | \$(1,807,020) |