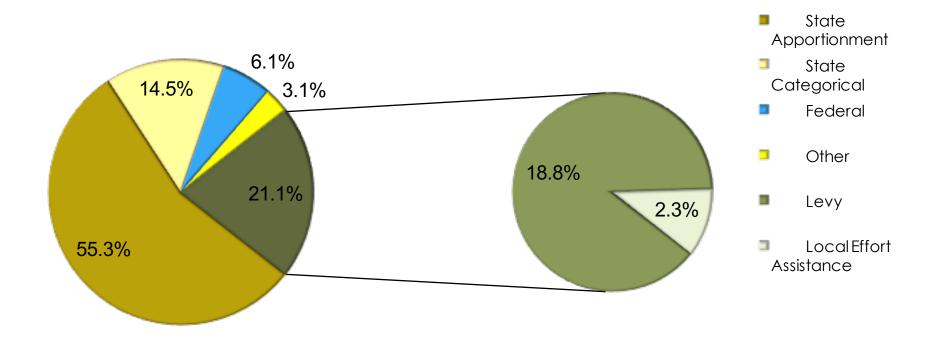

### Revenues General Fund 2015-16

### Revenues: General Fund 2015-16

### Fiscal Year End: General Fund 2015-16

\* Budget Status: Revenue Comparison to Budget:

| Item                    | Budget       | Actual       | Difference   |
|-------------------------|--------------|--------------|--------------|
| Levy                    | \$ 6,307,560 | \$ 6,449,125 | \$ 141,565   |
| State Apportionment     | 19,089,771   | 18,997,056   | (92,715)     |
| Local Effort Assistance | 792,040      | 798,458      | 6,418        |
| State Categorical       | 4,587,426    | 4,980,094    | 392,668      |
| Federal Categorical     | 2,065,270    | 2,099,207    | 33,937       |
| Other                   | 1,956,420    | 1,053,076    | (903,344)    |
| Total Revenues          | \$34,798,487 | \$34,377,016 | \$ (421,471) |