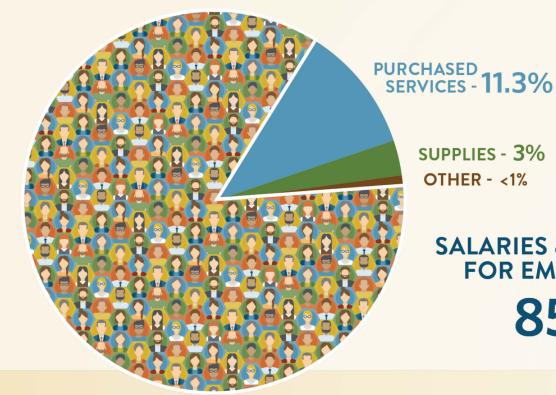

## WHERE THE MONEY GOES

SUPPLIES - 3%

# **SALARIES & BENEFITS** FOR EMPLOYEES 85%